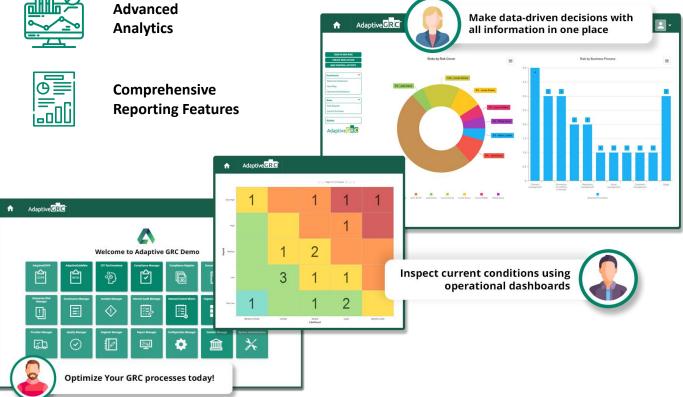

# **Automated Workflows**

ERM reduces multiple manual tasks, human errors, and saves you time. It automates risk scoring, applying preventive actions, and generating reports.

# Historical Data, Audit Trail

Our solution accumulates historical data and an audit trail of risk-related activities, including all occurred changes. This tool assists in identifying risk patterns, errors, and trends while improving potential due diligence.

#### Centralized Data Management

AdaptiveGRC provides a centralized platform to store and manage all riskrelated data. It allows for a consolidated and easily accessible repository of all information and eliminates the risk of losing valuable data.